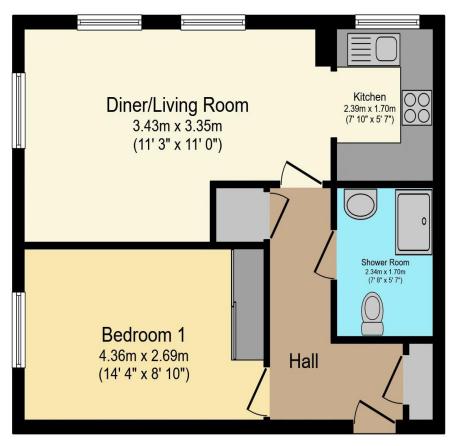

🤣 01425 632218 💙 Mandy.bolwell@retirementhomesearch.co.uk

Total floor area 46.3 sq.m. (498 sq.ft.) approx

This floor plan is for illustrative purposes only. It is not drawn to scale. Any measurements, floor areas (including any total floor area), openings and orientation are approximate. No details are guaranteed, they cannot be relied upon for any purpose and they do not form part of any agreement. No liability is taken for any error, omission or misstatement. A party must rely upon its own inspection(s). Powered by www.focalagent.com