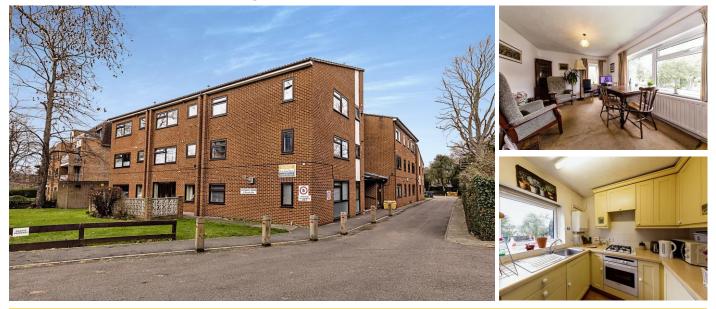

## **12 Holmoaks House**

47 Bromley Road, Beckenham, Kent, BR3 5PA

## PRICE: Offers in the Region of £123,000

Lease: 99 years from 1983

## **Property Description:**

A ONE BEDROOM RETIREMENT APARTMENT SITUATED ON THE FIRST FLOOR WITH A PLEASANT OUTLOOK OVER THE GARDENS

Holmoaks House was constructed by Global Homes Ltd and comprises 22 properties arranged over 3 floors, each served by lift. It consists of 18 one-bedroom flats and 4 studio flats. The Development Manager can be contacted from various points within each property in the case of an emergency. Each property comprises an entrance hall, lounge (studios have lounge/bedroom), kitchen, one bedroom and a bathroom. It is a condition of purchase that residents be of at least state pensionable age. Please speak to our Property Consultant if you require information regarding "Event Fees" that may apply to this property.